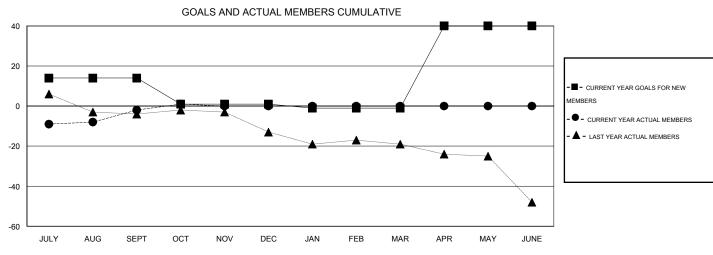

## GMT: THOMAS MATNEY LOCATION INDIANA GMT CA 1

| Clubs                 |                  |           |                  |                  | Members  RESULTS FOR 2014-2015 |                    |                                     |                    |                  |
|-----------------------|------------------|-----------|------------------|------------------|--------------------------------|--------------------|-------------------------------------|--------------------|------------------|
| RESULTS FOR 2014-2015 |                  |           |                  |                  |                                |                    |                                     |                    |                  |
| QUARTER               | NEW CLUB<br>GOAL | NEW CLUBS | DROPPED<br>CLUBS | NET<br>GAIN/LOSS | QUARTER                        | NEW MEMBER<br>GOAL | CHARTER AND<br>NEW MEMBERS<br>ADDED | DROPPED<br>MEMBERS | NET<br>GAIN/LOSS |
| JULY/AUG/SEPT         | 0                | 0         | 0                | 0                | JULY/AUG/SEPT                  | 14                 | 45                                  | 47                 | -2               |
| OCT/NOV/DEC           | 0                | 0         | 0                | 0                | OCT/NOV/DEC                    | -13                | 17                                  | 14                 | 3                |
| JAN/FEB/MAR           | 0                | 0         | 0                | 0                | JAN/FEB/MAR                    | -2                 | 0                                   | 0                  | 0                |
| APR/MAY/JUNE          | 1                | 0         | 0                | 0                | APR/MAY/JUNE                   | 41                 | 0                                   | 0                  | 0                |